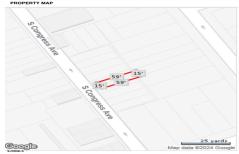

# **COMMENTS**

Vacant land located in the Casino reinvestment development. Lot size is a approximately 15x59. Please call CRDA for development questions609-347-0500....