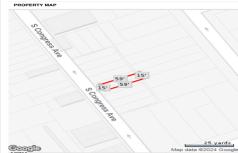

# COMMENTS

Vacant land located in the Casino reinvestment development. Lot size is a approximately 15x59. Please call CRDA for development questions609-347-0500....