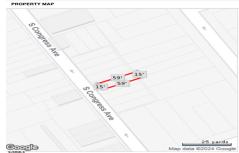

# **COMMENTS**

Vacant land located in the Casino reinvestment development. Lot size is a approximately 15x59. Please call CRDA for development questions609-347-0500....

## COMMENTS

Vacant land located in the Casino reinvestment development. Lot size is a approximately 15x59. Please call CRDA for development questions609-347-0500....