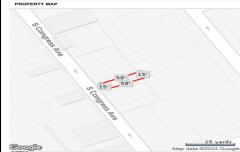

# **COMMENTS**

Vacant land located in the Casino reinvestment development. Lot size is a approximately 15x59. Please call CRDA for development questions609-347-0500....

## COMMENTS

Vacant land located in the Casino reinvestment development. Lot size is a approximately 15x59. Please call CRDA for development questions609-347-0500....