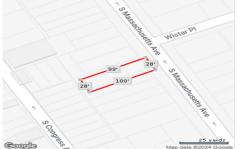

# **COMMENTS**

Vacant land located in the Casino reinvestment development. Lot size is a approximately 28x100. Please call CRDA for development questions 609-347-0500....