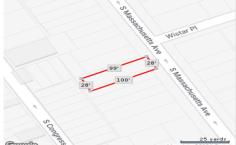

# **COMMENTS**

Vacant land located in the Casino reinvestment development. Lot size is a approximately 28x100. Please call CRDA for development questions 609-347-0500....