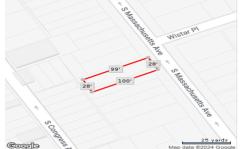

# **COMMENTS**

Vacant land located in the Casino reinvestment development. Lot size is a approximately 28x100. Please call CRDA for development questions 609-347-0500....