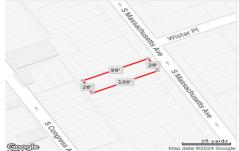

# **COMMENTS**

Vacant land located in the Casino reinvestment development. Lot size is a approximately 28x100. Please call CRDA for development questions 609-347-0500....