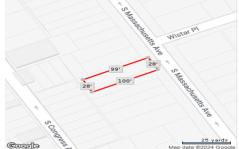

#### **COMMENTS**

Vacant land located in the Casino reinvestment development. Lot size is a approximately 28x100. Please call CRDA for development questions 609-347-0500....