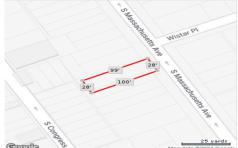

# **COMMENTS**

Vacant land located in the Casino reinvestment development. Lot size is a approximately 28x100. Please call CRDA for development questions 609-347-0500....