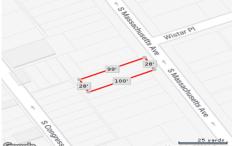

## COMMENTS

Vacant land located in the Casino reinvestment development. Lot size is a approximately 28x100. Please call CRDA for development questions 609-347-0500....