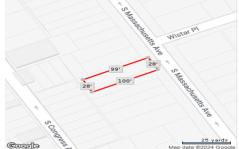

# **COMMENTS**

Vacant land located in the Casino reinvestment development. Lot size is a approximately 28x100. Please call CRDA for development questions 609-347-0500....