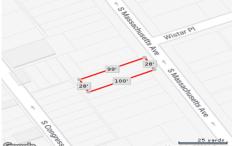

# **COMMENTS**

Vacant land located in the Casino reinvestment development. Lot size is a approximately 28x100. Please call CRDA for development questions 609-347-0500....