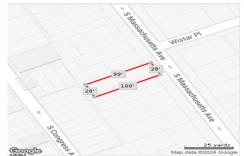

# **COMMENTS**

Vacant land located in the Casino reinvestment development. Lot size is a approximately 28x100. Please call CRDA for development questions 609-347-0500....

# **COMMENTS**

**Taxes** 

Vacant land located in the Casino reinvestment development. Lot size is a approximately 28x100. Please call CRDA for development questions 609-347-0500....