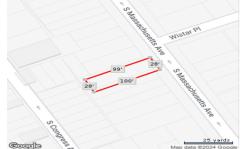

# **COMMENTS**

Vacant land located in the Casino reinvestment development. Lot size is a approximately 28x100. Please call CRDA for development questions 609-347-0500....

# **COMMENTS**

**Taxes** 

Vacant land located in the Casino reinvestment development. Lot size is a approximately 28x100. Please call CRDA for development questions 609-347-0500....