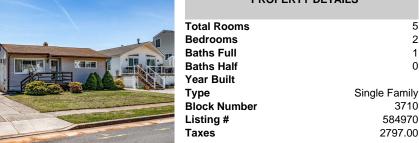

#### Price \$699,000.00

| Total Roo<br>Bedrooms<br>Baths Full<br>Baths Hal<br>Year Built<br>Type<br>Block Nur<br>Listing #<br>Taxes |
|-----------------------------------------------------------------------------------------------------------|

| Total Rooms  | 5             |
|--------------|---------------|
| Bedrooms     | 2             |
| Baths Full   | 1             |
| Baths Half   | 0             |
| Year Built   |               |
| Туре         | Single Family |
| Block Number | 3710          |
| Listing #    | 584970        |
| Taxes        | 2797.00       |
|              |               |

**PROPERTY DETAILS** 