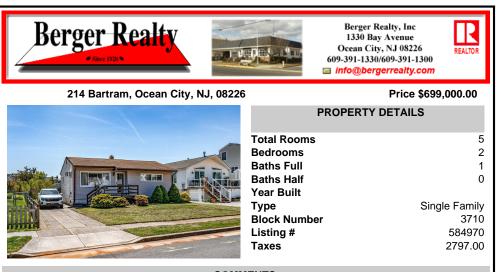

### 214 Bartram, Ocean City, NJ, 08226

#### Price \$699,000.00

5

2

1

0

3710

584970

2797.00

Single Family

| PROPERTY DETAILS                                                  |
|-------------------------------------------------------------------|
|                                                                   |
| Total Rooms<br>Bedrooms<br>Baths Full<br>Baths Half<br>Year Built |
| Type Si<br>Block Number<br>Listing #<br>Taxes                     |