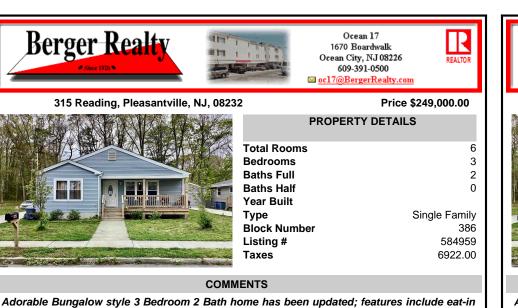

kitchen, newer bathrooms, dual living areas with lots of natural light, nice front porch and rear yard. This home is located within walking distance to a commercial corridor and easy access to transportation. Short drive to the Shore beaches. Great home to start out or down size ....