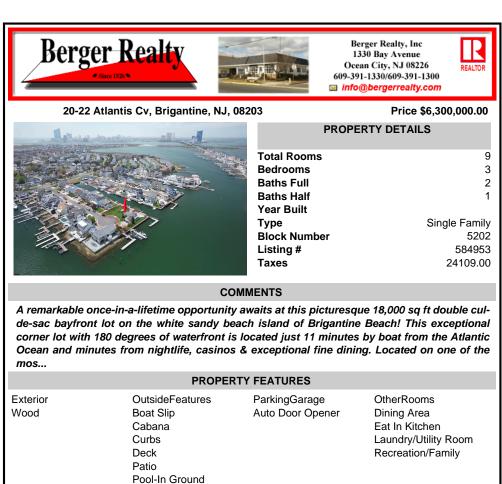

A remarkable once-in-a-lifetime opportunity awaits at this picturesque 18,000 sq ft double culde-sac bayfront lot on the white sandy beach island of Brigantine Beach! This exceptional corner lot with 180 degrees of waterfront is located just 11 minutes by boat from the Atlantic Ocean and minutes from nightlife, casinos & exceptional fine dining. Located on one of the mos...

Public Sewer

| Exterior<br>Wood                                    | OutsideFeatures<br>Boat Slip<br>Cabana<br>Curbs<br>Deck<br>Patio<br>Pool-In Ground<br>Porch<br>Sidewalks<br>Sprinkler System<br>Whirlpool/Spa<br>Enclosed Outside<br>Shower | ParkingGarage<br>Auto Door Opener  | OtherRooms<br>Dining Area<br>Eat In Kitchen<br>Laundry/Utility Room<br>Recreation/Family |
|-----------------------------------------------------|-----------------------------------------------------------------------------------------------------------------------------------------------------------------------------|------------------------------------|------------------------------------------------------------------------------------------|
| InteriorFeatures<br>Security System<br>Storage      | AppliancesIncluded<br>Burglar Alarm<br>Dishwasher<br>Disposal<br>Dryer<br>Gas Stove<br>Microwave<br>Refrigerator<br>Washer                                                  | AlsoIncluded<br>Blinds<br>Curtains | Basement<br>Crawl Space<br>Slab                                                          |
| Heating<br>Forced Air<br>Gas-Natural<br>Multi-Zoned | Cooling<br>Ceiling Fan(s)<br>Central<br>Multi-Zoned                                                                                                                         | HotWater<br>Gas                    | Water<br>Public                                                                          |