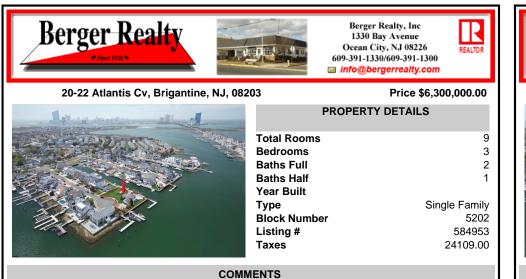

A remarkable once-in-a-lifetime opportunity awaits at this picturesque 18,000 sq ft double culde-sac bayfront lot on the white sandy beach island of Brigantine Beach! This exceptional corner lot with 180 degrees of waterfront is located just 11 minutes by boat from the Atlantic Ocean and minutes from nightlife, casinos & exceptional fine dining. Located on one of the mos...