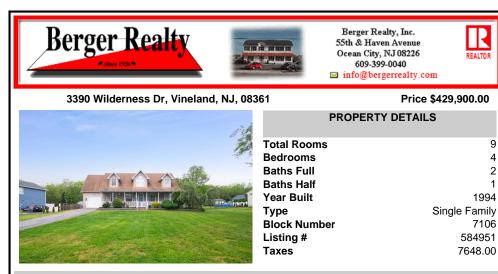

Call: 610-256-2332

**Berger Realty** Ocean City, NJ 08226 THE R. P. LEWIS 609-399-0040 info@bergerrealty.com 3390 Wilderness Dr, Vineland, NJ, 08361 Price \$429,900.00 **PROPERTY DETAILS Total Rooms** 9 Bedrooms 4 **Baths Full** 2 **Baths Half** 1 Year Built 1994 Type Single Family **Block Number** 7106 Listing # 584951 Taxes 7648.00 COMMENTS Welcome to your dream home nestled on a spacious lot in Vineland! This charming three bed