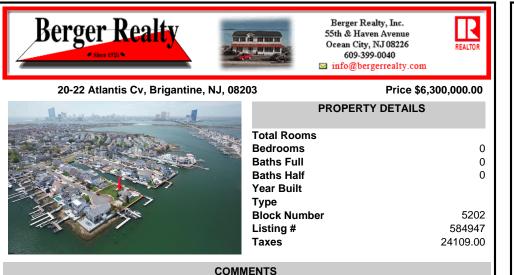

## COMMENTS

A remarkable once-in-a-lifetime opportunity awaits at this picturesque 18,000 sq ft double culde-sac bayfront lot on the white sandy beach island of Brigantine Beach! This exceptional corner lot with 180 degrees of waterfront is located just 11 minutes by boat from the Atlantic Ocean and minutes from nightlife, casinos & exceptional fine dining. Located on one of the mos...