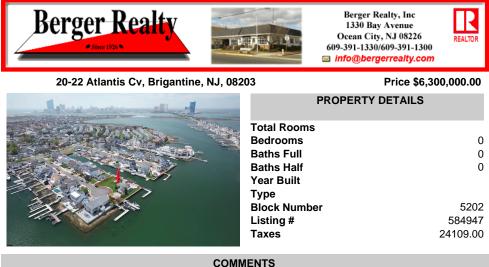

A remarkable once-in-a-lifetime opportunity awaits at this picturesque 18,000 sq ft double culde-sac bayfront lot on the white sandy beach island of Brigantine Beach! This exceptional corner lot with 180 degrees of waterfront is located just 11 minutes by boat from the Atlantic Ocean and minutes from nightlife, casinos & exceptional fine dining. Located on one of the mos...

## PROPERTY FEATURES CONTACT

Scan to see Property page.

Ask for Robert Bechtel Berger Realty Inc 1330 Bay Avenue, Ocean City Call: Email to: rdb@bergerrealty.com

A remarkable once-in-a-lifetime opportunity awaits at this picturesque 18,000 sq ft double culde-sac bayfront lot on the white sandy beach island of Brigantine Beach! This exceptional corner lot with 180 degrees of waterfront is located just 11 minutes by boat from the Atlantic Ocean and minutes from nightlife, casinos & exceptional fine dining. Located on one of the mos...