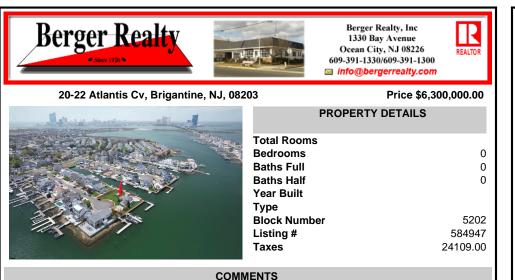

A remarkable once-in-a-lifetime opportunity awaits at this picturesque 18,000 sq ft double culde-sac bayfront lot on the white sandy beach island of Brigantine Beach! This exceptional corner lot with 180 degrees of waterfront is located just 11 minutes by boat from the Atlantic Ocean and minutes from nightlife, casinos & exceptional fine dining. Located on one of the mos...

## PROPERTY FEATURES CONTACT

Scan to see Property page.

Ask for Robert Bechtel Berger Realty Inc 1330 Bay Avenue, Ocean City Call: Email to: rdb@bergerrealty.com

A remarkable once-in-a-lifetime opportunity awaits at this picturesque 18,000 sq ft double culde-sac bayfront lot on the white sandy beach island of Brigantine Beach! This exceptional corner lot with 180 degrees of waterfront is located just 11 minutes by boat from the Atlantic Ocean and minutes from nightlife, casinos & exceptional fine dining. Located on one of the mos...