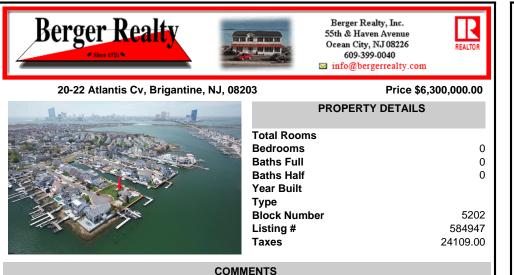

A remarkable once-in-a-lifetime opportunity awaits at this picturesque 18,000 sq ft double culde-sac bayfront lot on the white sandy beach island of Brigantine Beach! This exceptional corner lot with 180 degrees of waterfront is located just 11 minutes by boat from the Atlantic Ocean and minutes from nightlife, casinos & exceptional fine dining. Located on one of the mos...

## PROPERTY FEATURES CONTACT

Scan to see Property page.

Ask for Terri Ney Berger Realty Inc 109 E 55th St., Ocean City Call: 609-247-9346 Email to: ney@bergerrealty.com

A remarkable once-in-a-lifetime opportunity awaits at this picturesque 18,000 sq ft double culde-sac bayfront lot on the white sandy beach island of Brigantine Beach! This exceptional corner lot with 180 degrees of waterfront is located just 11 minutes by boat from the Atlantic Ocean and minutes from nightlife, casinos & exceptional fine dining. Located on one of the mos...