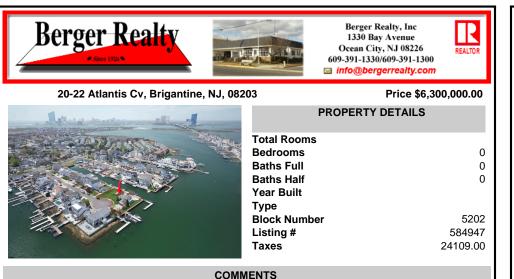

A remarkable once-in-a-lifetime opportunity awaits at this picturesque 18,000 sq ft double culde-sac bayfront lot on the white sandy beach island of Brigantine Beach! This exceptional corner lot with 180 degrees of waterfront is located just 11 minutes by boat from the Atlantic Ocean and minutes from nightlife, casinos & exceptional fine dining. Located on one of the mos...

## COMMENTS

A remarkable once-in-a-lifetime opportunity awaits at this picturesque 18,000 sq ft double culde-sac bayfront lot on the white sandy beach island of Brigantine Beach! This exceptional corner lot with 180 degrees of waterfront is located just 11 minutes by boat from the Atlantic Ocean and minutes from nightlife, casinos & exceptional fine dining. Located on one of the mos...