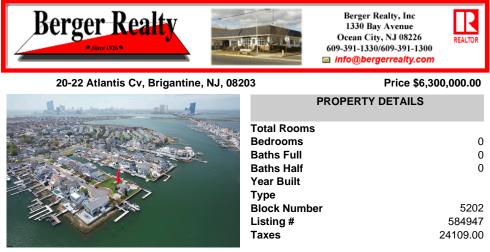

A remarkable once-in-a-lifetime opportunity awaits at this picturesque 18,000 sq ft double culde-sac bayfront lot on the white sandy beach island of Brigantine Beach! This exceptional corner lot with 180 degrees of waterfront is located just 11 minutes by boat from the Atlantic Ocean and minutes from nightlife, casinos & exceptional fine dining. Located on one of the mos...

## COMMENTS

A remarkable once-in-a-lifetime opportunity awaits at this picturesque 18,000 sq ft double culde-sac bayfront lot on the white sandy beach island of Brigantine Beach! This exceptional corner lot with 180 degrees of waterfront is located just 11 minutes by boat from the Atlantic Ocean and minutes from nightlife, casinos & exceptional fine dining. Located on one of the mos...