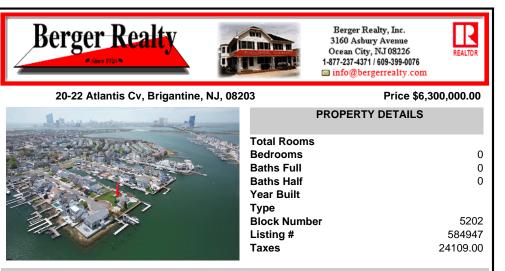

## COMMENTS

A remarkable once-in-a-lifetime opportunity awaits at this picturesque 18,000 sq ft double culde-sac bayfront lot on the white sandy beach island of Brigantine Beach! This exceptional corner lot with 180 degrees of waterfront is located just 11 minutes by boat from the Atlantic Ocean and minutes from nightlife, casinos & exceptional fine dining. Located on one of the mos...