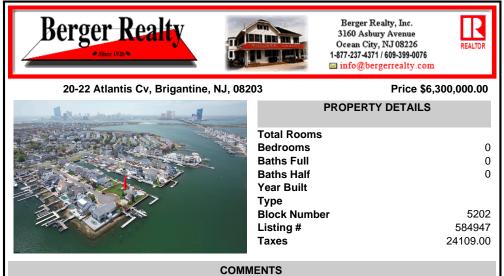

## COMMENTS

A remarkable once-in-a-lifetime opportunity awaits at this picturesque 18,000 sq ft double culde-sac bayfront lot on the white sandy beach island of Brigantine Beach! This exceptional corner lot with 180 degrees of waterfront is located just 11 minutes by boat from the Atlantic Ocean and minutes from nightlife, casinos & exceptional fine dining. Located on one of the mos...