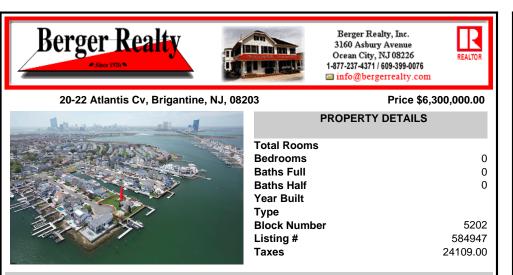

## COMMENTS

A remarkable once-in-a-lifetime opportunity awaits at this picturesque 18,000 sq ft double culde-sac bayfront lot on the white sandy beach island of Brigantine Beach! This exceptional corner lot with 180 degrees of waterfront is located just 11 minutes by boat from the Atlantic Ocean and minutes from nightlife, casinos & exceptional fine dining. Located on one of the mos...

### COMMENTS

A remarkable once-in-a-lifetime opportunity awaits at this picturesque 18,000 sq ft double culde-sac bayfront lot on the white sandy beach island of Brigantine Beach! This exceptional corner lot with 180 degrees of waterfront is located just 11 minutes by boat from the Atlantic Ocean and minutes from nightlife, casinos & exceptional fine dining. Located on one of the mos...