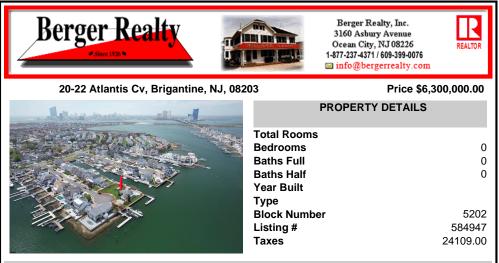

## COMMENTS

A remarkable once-in-a-lifetime opportunity awaits at this picturesque 18,000 sq ft double culde-sac bayfront lot on the white sandy beach island of Brigantine Beach! This exceptional corner lot with 180 degrees of waterfront is located just 11 minutes by boat from the Atlantic Ocean and minutes from nightlife, casinos & exceptional fine dining. Located on one of the mos...

### COMMENTS

A remarkable once-in-a-lifetime opportunity awaits at this picturesque 18,000 sq ft double culde-sac bayfront lot on the white sandy beach island of Brigantine Beach! This exceptional corner lot with 180 degrees of waterfront is located just 11 minutes by boat from the Atlantic Ocean and minutes from nightlife, casinos & exceptional fine dining. Located on one of the mos...