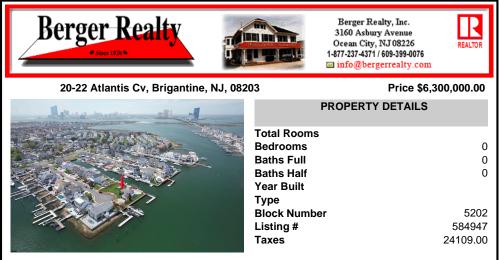

## COMMENTS

A remarkable once-in-a-lifetime opportunity awaits at this picturesque 18,000 sq ft double culde-sac bayfront lot on the white sandy beach island of Brigantine Beach! This exceptional corner lot with 180 degrees of waterfront is located just 11 minutes by boat from the Atlantic Ocean and minutes from nightlife, casinos & exceptional fine dining. Located on one of the mos...