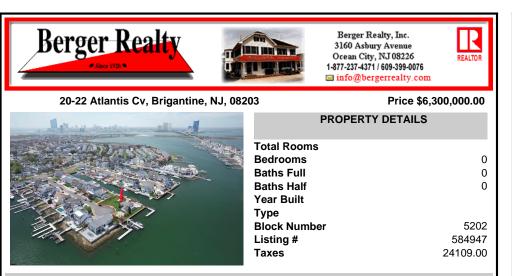

## COMMENTS

A remarkable once-in-a-lifetime opportunity awaits at this picturesque 18,000 sq ft double culde-sac bayfront lot on the white sandy beach island of Brigantine Beach! This exceptional corner lot with 180 degrees of waterfront is located just 11 minutes by boat from the Atlantic Ocean and minutes from nightlife, casinos & exceptional fine dining. Located on one of the mos...