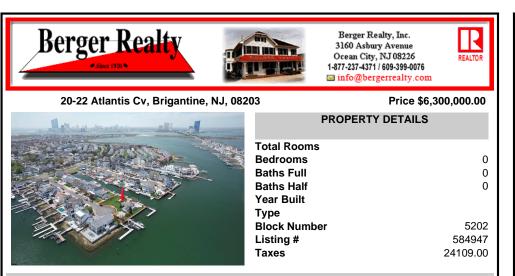

## COMMENTS

A remarkable once-in-a-lifetime opportunity awaits at this picturesque 18,000 sq ft double culde-sac bayfront lot on the white sandy beach island of Brigantine Beach! This exceptional corner lot with 180 degrees of waterfront is located just 11 minutes by boat from the Atlantic Ocean and minutes from nightlife, casinos & exceptional fine dining. Located on one of the mos...