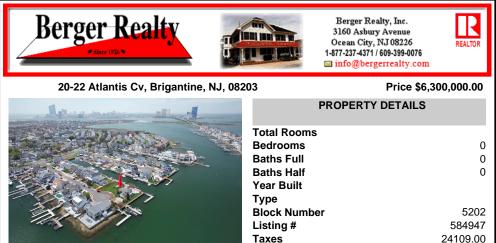

## COMMENTS

A remarkable once-in-a-lifetime opportunity awaits at this picturesque 18,000 sq ft double culde-sac bayfront lot on the white sandy beach island of Brigantine Beach! This exceptional corner lot with 180 degrees of waterfront is located just 11 minutes by boat from the Atlantic Ocean and minutes from nightlife, casinos & exceptional fine dining. Located on one of the mos...