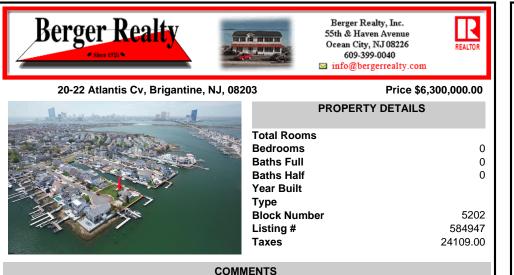

A remarkable once-in-a-lifetime opportunity awaits at this picturesque 18,000 sq ft double culde-sac bayfront lot on the white sandy beach island of Brigantine Beach! This exceptional corner lot with 180 degrees of waterfront is located just 11 minutes by boat from the Atlantic Ocean and minutes from nightlife, casinos & exceptional fine dining. Located on one of the mos...

## **PROPERTY FEATURES** CONTACT

Scan to see Property page.

Ask for Carole Lelli Berger Realty Inc 109 E 55th St., Ocean City Call: 609-412-1340 Email to: cll@bergerrealty.com

A remarkable once-in-a-lifetime opportunity awaits at this picturesque 18,000 sq ft double culde-sac bayfront lot on the white sandy beach island of Brigantine Beach! This exceptional corner lot with 180 degrees of waterfront is located just 11 minutes by boat from the Atlantic Ocean and minutes from nightlife, casinos & exceptional fine dining. Located on one of the mos...