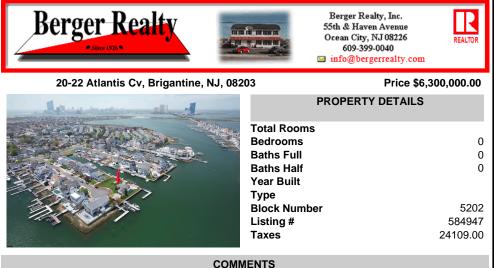

A remarkable once-in-a-lifetime opportunity awaits at this picturesque 18,000 sq ft double culde-sac bayfront lot on the white sandy beach island of Brigantine Beach! This exceptional corner lot with 180 degrees of waterfront is located just 11 minutes by boat from the Atlantic Ocean and minutes from nightlife, casinos & exceptional fine dining. Located on one of the mos...

## **PROPERTY FEATURES** CONTACT

Scan to see Property page.

Ask for Carole Lelli Berger Realty Inc 109 E 55th St., Ocean City Call: 609-412-1340 Email to: cll@bergerrealty.com

A remarkable once-in-a-lifetime opportunity awaits at this picturesque 18,000 sq ft double culde-sac bayfront lot on the white sandy beach island of Brigantine Beach! This exceptional corner lot with 180 degrees of waterfront is located just 11 minutes by boat from the Atlantic Ocean and minutes from nightlife, casinos & exceptional fine dining. Located on one of the mos...