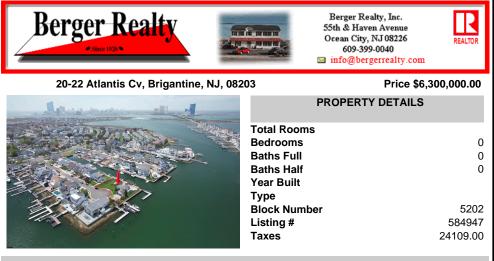

## COMMENTS

A remarkable once-in-a-lifetime opportunity awaits at this picturesque 18,000 sq ft double culde-sac bayfront lot on the white sandy beach island of Brigantine Beach! This exceptional corner lot with 180 degrees of waterfront is located just 11 minutes by boat from the Atlantic Ocean and minutes from nightlife, casinos & exceptional fine dining. Located on one of the mos...