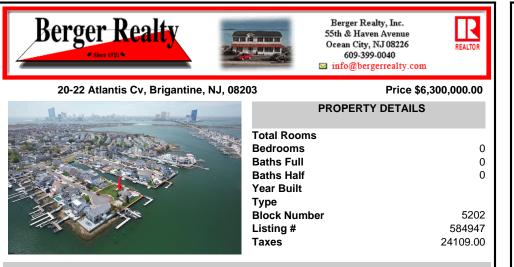

## COMMENTS

A remarkable once-in-a-lifetime opportunity awaits at this picturesque 18,000 sq ft double culde-sac bayfront lot on the white sandy beach island of Brigantine Beach! This exceptional corner lot with 180 degrees of waterfront is located just 11 minutes by boat from the Atlantic Ocean and minutes from nightlife, casinos & exceptional fine dining. Located on one of the mos...