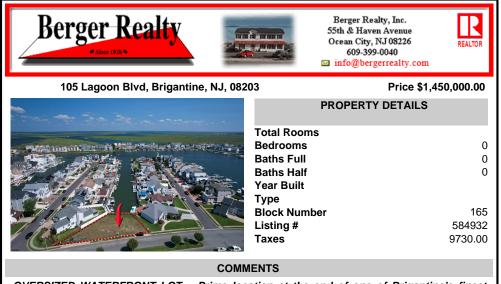

OVERSIZED WATERFRONT LOT – Prime location at the end of one of Brigantine's finest canals. Build your dream home in one of the most desirable areas on the island. Located on the south end, with views of the canal and bay. This oversized parcel allows for ample parking and plenty of room for outdoor entertaining. Act now to secure this premier waterfront site. Embrace F...