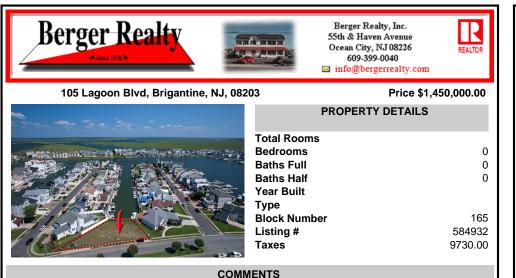

OVERSIZED WATERFRONT LOT – Prime location at the end of one of Brigantine's finest canals. Build your dream home in one of the most desirable areas on the island. Located on the south end, with views of the canal and bay. This oversized parcel allows for ample parking and plenty of room for outdoor entertaining. Act now to secure this premier waterfront site. Embrace F...