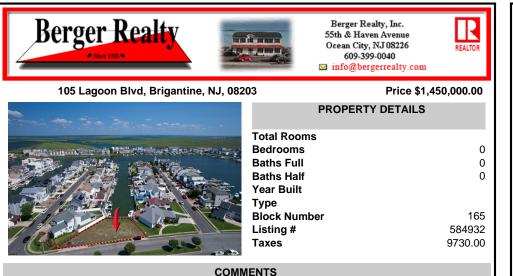

OVERSIZED WATERFRONT LOT – Prime location at the end of one of Brigantine's finest canals. Build your dream home in one of the most desirable areas on the island. Located on the south end, with views of the canal and bay. This oversized parcel allows for ample parking and plenty of room for outdoor entertaining. Act now to secure this premier waterfront site. Embrace F...