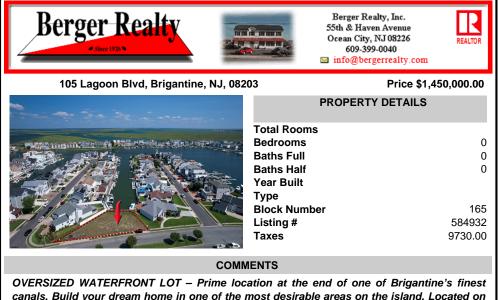

OVERSIZED WATERFRONT LOT – Prime location at the end of one of Brigantine's finest canals. Build your dream home in one of the most desirable areas on the island. Located on the south end, with views of the canal and bay. This oversized parcel allows for ample parking and plenty of room for outdoor entertaining. Act now to secure this premier waterfront site. Embrace F...