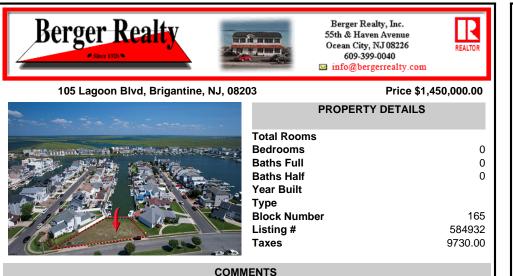

OVERSIZED WATERFRONT LOT - Prime location at the end of one of Brigantine's finest canals. Build your dream home in one of the most desirable areas on the island. Located on the south end, with views of the canal and bay. This oversized parcel allows for ample parking and plenty of room for outdoor entertaining. Act now to secure this premier waterfront site. Embrace F...