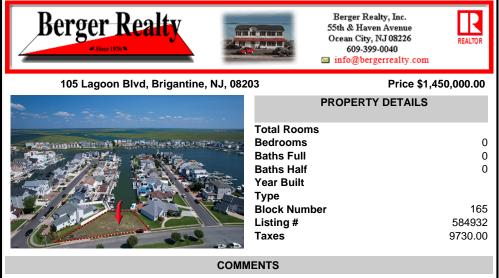

OVERSIZED WATERFRONT LOT – Prime location at the end of one of Brigantine's finest canals. Build your dream home in one of the most desirable areas on the island. Located on the south end, with views of the canal and bay. This oversized parcel allows for ample parking and plenty of room for outdoor entertaining. Act now to secure this premier waterfront site. Embrace F...

## PROPERTY FEATURES

CONTACT

Scan to see Property page.

Ask for Brent Kolmer Berger Realty Inc 109 E 55th St., Ocean City Call: 609-287-2888 Email to: bak@bergerrealty.com

OVERSIZED WATERFRONT LOT – Prime location at the end of one of Brigantine's finest canals. Build your dream home in one of the most desirable areas on the island. Located on the south end, with views of the canal and bay. This oversized parcel allows for ample parking and plenty of room for outdoor entertaining. Act now to secure this premier waterfront site. Embrace F...