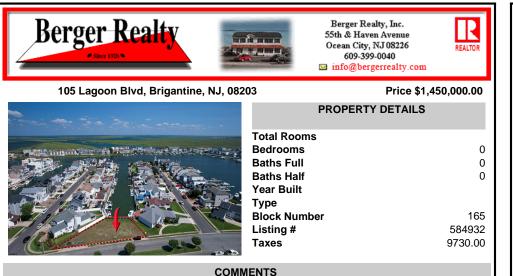

OVERSIZED WATERFRONT LOT – Prime location at the end of one of Brigantine's finest canals. Build your dream home in one of the most desirable areas on the island. Located on the south end, with views of the canal and bay. This oversized parcel allows for ample parking and plenty of room for outdoor entertaining. Act now to secure this premier waterfront site. Embrace F...

## PROPERTY FEATURES

CONTACT

Scan to see Property page.

Ask for Brent Kolmer Berger Realty Inc 109 E 55th St., Ocean City Call: 609-287-2888 Email to: bak@bergerrealty.com

OVERSIZED WATERFRONT LOT – Prime location at the end of one of Brigantine's finest canals. Build your dream home in one of the most desirable areas on the island. Located on the south end, with views of the canal and bay. This oversized parcel allows for ample parking and plenty of room for outdoor entertaining. Act now to secure this premier waterfront site. Embrace F...