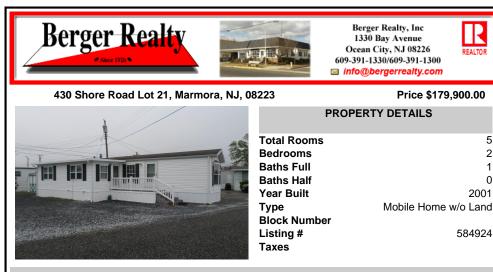

## COMMENTS

Welcome to Pine Hill Mobile Court Marmoral's premiere age restricted mobile home community. Nestled off of Route 9 surrounded by serene pines and conveniently located for easy access to Ocean City\'s beaches and the Garden State Parkway. Original mobile home was built in 2001 with a 10 x 20 frame addition built within the past 10 years. The windows were replaced when addit ...

| PROPERTY FEATURES       |                                      |                                  |                                                 |  |  |
|-------------------------|--------------------------------------|----------------------------------|-------------------------------------------------|--|--|
| Exterior<br>Vinyl       | ParkingGarage<br>See Remarks         | OtherRooms<br>Dining Area        | AppliancesIncluded<br>Gas Stove<br>Refrigerator |  |  |
| Basement<br>Crawl Space | Heating<br>Forced Air<br>Gas-Natural | Cooling<br>Central<br>Wall Units | HotWater<br>Gas                                 |  |  |
| Water<br>Public         | Sewer<br>Public Sewer                |                                  |                                                 |  |  |