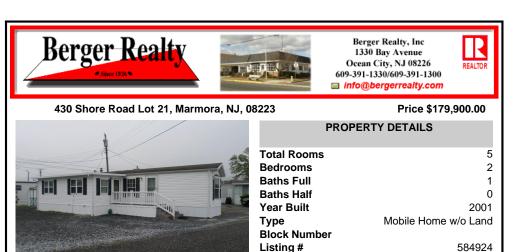

## COMMENTS

Taxes

Welcome to Pine Hill Mobile Court Marmoral's premiere age restricted mobile home community. Nestled off of Route 9 surrounded by serene pines and conveniently located for easy access to Ocean City/'s beaches and the Garden State Parkway. Original mobile home was built in 2001 with a 10 x 20 frame addition built within the past 10 years. The windows were replaced when addit ...

| PROPERTY FEATURES       |                                      |                                  |                                                 |  |  |
|-------------------------|--------------------------------------|----------------------------------|-------------------------------------------------|--|--|
| Exterior<br>Vinyl       | ParkingGarage<br>See Remarks         | OtherRooms<br>Dining Area        | AppliancesIncluded<br>Gas Stove<br>Refrigerator |  |  |
| Basement<br>Crawl Space | Heating<br>Forced Air<br>Gas-Natural | Cooling<br>Central<br>Wall Units | HotWater<br>Gas                                 |  |  |
| Water<br>Public         | Sewer<br>Public Sewer                |                                  |                                                 |  |  |