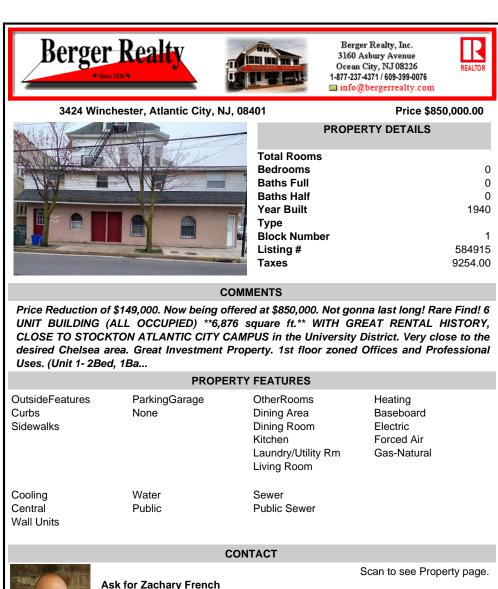

## COMMENTS

Price Reduction of \$149,000. Now being offered at \$850,000. Not gonna last long! Rare Find! 6 UNIT BUILDING (ALL OCCUPIED) \*\*6,876 square ft.\*\* WITH GREAT RENTAL HISTORY, CLOSE TO STOCKTON ATLANTIC CITY CAMPUS in the University District. Very close to the desired Chelsea area. Great Investment Property. 1st floor zoned Offices and Professional Uses. (Unit 1- 2Bed, 1Ba...

|   | PROPERTY FEATURES                    |                       |                                                                                          |                                                               |  |
|---|--------------------------------------|-----------------------|------------------------------------------------------------------------------------------|---------------------------------------------------------------|--|
| С | OutsideFeatures<br>Surbs<br>idewalks | ParkingGarage<br>None | OtherRooms<br>Dining Area<br>Dining Room<br>Kitchen<br>Laundry/Utility Rm<br>Living Room | Heating<br>Baseboard<br>Electric<br>Forced Air<br>Gas-Natural |  |
| С | cooling<br>central<br>Vall Units     | Water<br>Public       | Sewer<br>Public Sewer                                                                    |                                                               |  |

## CONTACT

Scan to see Property page.

Ask for Zachary French Berger Realty Inc 3160 Asbury Avenue, Ocean City Call: 609-425-8247 Email to: zcf@bergerrealty.com

Ask for Zachary French Berger Realty Inc 3160 Asbury Avenue, Ocean City Call: 609-425-8247 Email to: zcf@bergerrealty.com