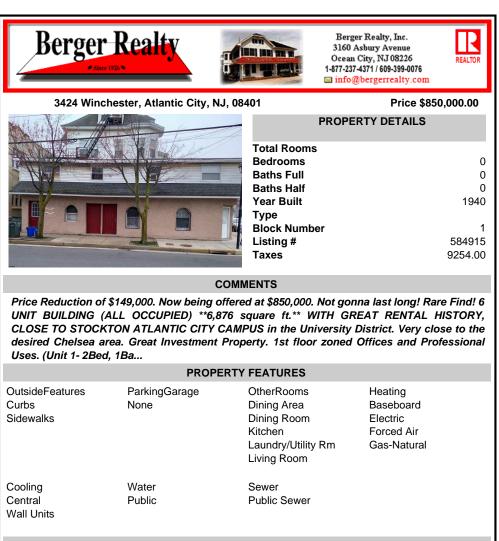

## COMMENTS

Price Reduction of \$149,000. Now being offered at \$850,000. Not gonna last long! Rare Find! 6 UNIT BUILDING (ALL OCCUPIED) \*\*6,876 square ft.\*\* WITH GREAT RENTAL HISTORY, CLOSE TO STOCKTON ATLANTIC CITY CAMPUS in the University District. Very close to the desired Chelsea area. Great Investment Property. 1st floor zoned Offices and Professional Uses. (Unit 1- 2Bed, 1Ba...