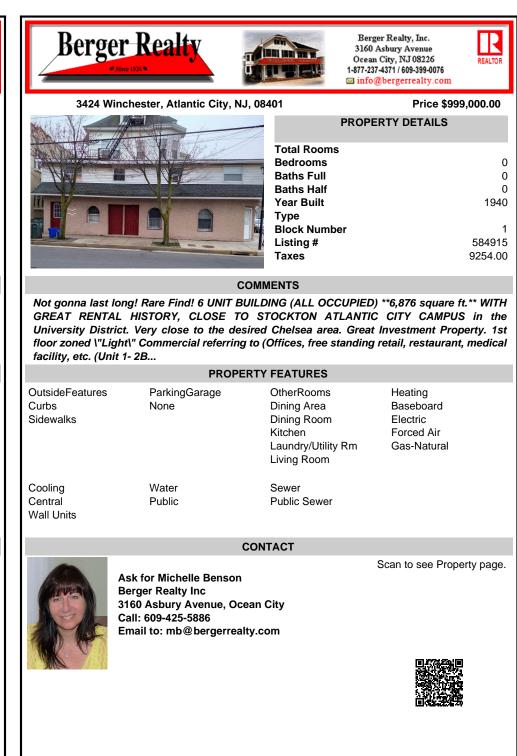

Not gonna last long! Rare Find! 6 UNIT BUILDING (ALL OCCUPIED) \*\*6,876 square ft.\*\* WITH GREAT RENTAL HISTORY, CLOSE TO STOCKTON ATLANTIC CITY CAMPUS in the University District. Very close to the desired Chelsea area. Great Investment Property. 1st floor zoned \"Light\" Commercial referring to (Offices, free standing retail, restaurant, medical facility, etc. (Unit 1- 2B...