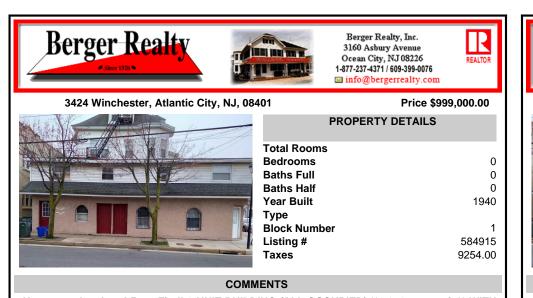

Not gonna last long! Rare Find! 6 UNIT BUILDING (ALL OCCUPIED) \*\*6,876 square ft.\*\* WITH GREAT RENTAL HISTORY, CLOSE TO STOCKTON ATLANTIC CITY CAMPUS in the University District. Very close to the desired Chelsea area. Great Investment Property. 1st floor zoned \"Light\" Commercial referring to (Offices, free standing retail, restaurant, medical facility, etc. (Unit 1- 2B...