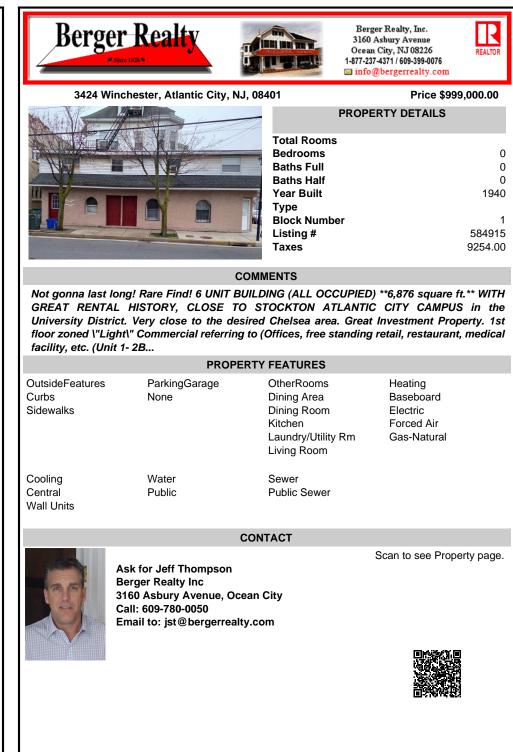

## COMMENTS

Not gonna last long! Rare Find! 6 UNIT BUILDING (ALL OCCUPIED) \*\*6,876 square ft.\*\* WITH GREAT RENTAL HISTORY, CLOSE TO STOCKTON ATLANTIC CITY CAMPUS in the University District. Very close to the desired Chelsea area. Great Investment Property. 1st floor zoned \"Light\" Commercial referring to (Offices, free standing retail, restaurant, medical facility, etc. (Unit 1-2B...

| OutsideFeatures<br>Curbs<br>Sidewalks | ParkingGarage<br>None |
|---------------------------------------|-----------------------|
| Cooling<br>Central<br>Wall Units      | Water<br>Public       |

Kitchen Laundry/Utility Rm Living Room

OtherRooms

**Dining Area** 

Dining Room

Sewer Public Sewer

## CONTACT

Scan to see Property page.

Heating

Electric

Baseboard

Forced Air

Gas-Natural

Ask for Jeff Thompson Berger Realty Inc 3160 Asbury Avenue, Ocean City Call: 609-780-0050 Email to: jst@bergerrealty.com