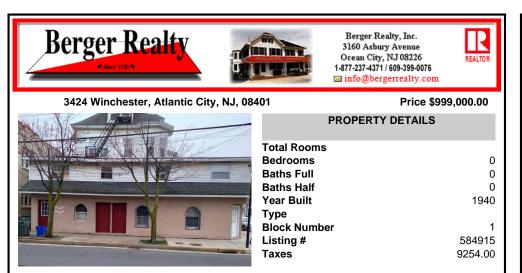

## COMMENTS

Not gonna last long! Rare Find! 6 UNIT BUILDING (ALL OCCUPIED) \*\*6,876 square ft.\*\* WITH GREAT RENTAL HISTORY, CLOSE TO STOCKTON ATLANTIC CITY CAMPUS in the University District. Very close to the desired Chelsea area. Great Investment Property. 1st floor zoned \"Light\" Commercial referring to (Offices, free standing retail, restaurant, medical facility, etc. (Unit 1-2B...