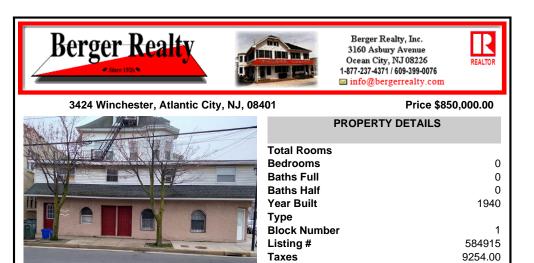

| The Designation                                                                                                  | Total Rooms  |         |
|------------------------------------------------------------------------------------------------------------------|--------------|---------|
|                                                                                                                  | Bedrooms     | 0       |
|                                                                                                                  | Baths Full   | 0       |
|                                                                                                                  | Baths Half   | 0       |
|                                                                                                                  | Year Built   | 1940    |
|                                                                                                                  | Туре         |         |
|                                                                                                                  | Block Number | 1       |
|                                                                                                                  | Listing #    | 584915  |
|                                                                                                                  | Taxes        | 9254.00 |
| and the second |              |         |