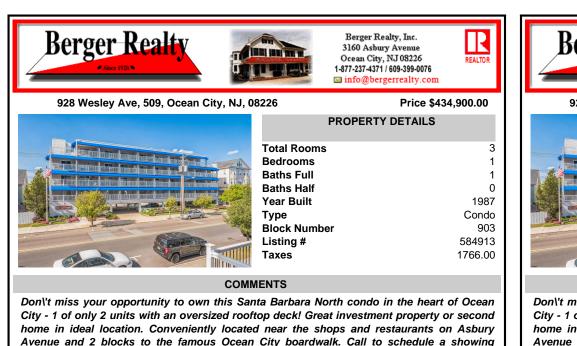

## 928 Wesley Ave, 509, Ocean City, NJ, 08226

## Price \$434,900.00

| PROPERTY DETAILS                                                                                             |  |  |
|--------------------------------------------------------------------------------------------------------------|--|--|
| Total Rooms3Bedrooms1Baths Full1Baths Half0Year Built1987TypeCondoBlock Number903Listing #584913Taxes1766.00 |  |  |

## COMMENTS

Don\'t miss your opportunity to own this Santa Barbara North condo in the heart of Ocean City - 1 of only 2 units with an oversized rooftop deck! Great investment property or second home in ideal location. Conveniently located near the shops and restaurants on Asbury Avenue and 2 blocks to the famous Ocean City boardwalk. Call to schedule a showing todav!...