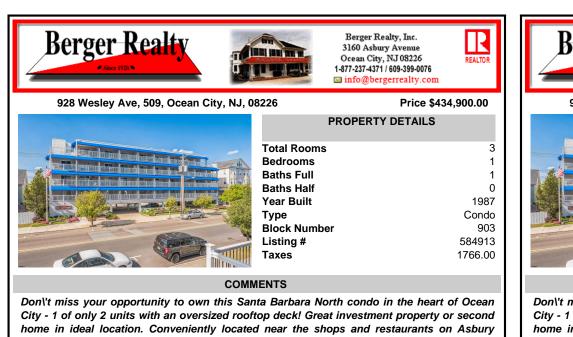

## 928 Wesley Ave, 509, Ocean City, NJ, 08226

## Price \$434,900.00

| PROPERTY DETAILS                                                                                             |  |
|--------------------------------------------------------------------------------------------------------------|--|
| Total Rooms3Bedrooms1Baths Full1Baths Half0Year Built1987TypeCondoBlock Number903Listing #584913Taxes1766.00 |  |

## COMMENTS

Don't miss your opportunity to own this Santa Barbara North condo in the heart of Ocean City - 1 of only 2 units with an oversized rooftop deck! Great investment property or second home in ideal location. Conveniently located near the shops and restaurants on Asbury Avenue and 2 blocks to the famous Ocean City boardwalk. Call to schedule a showing today!...