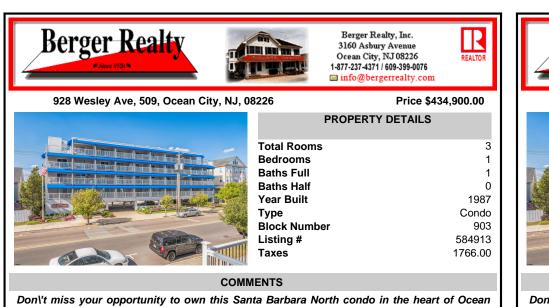

## 928 Wesley Ave, 509, Ocean City, NJ, 08226

## Price \$434,900.00

| PROPERTY DETAILS |                                                          |  |
|------------------|----------------------------------------------------------|--|
| 0                | 3<br>1<br>0<br>1987<br>Condo<br>903<br>584913<br>1766.00 |  |

## COMMENTS

Don\'t miss your opportunity to own this Santa Barbara North condo in the heart of Ocean City - 1 of only 2 units with an oversized rooftop deck! Great investment property or second home in ideal location. Conveniently located near the shops and restaurants on Asbury Avenue and 2 blocks to the famous Ocean City boardwalk. Call to schedule a showing todav!...