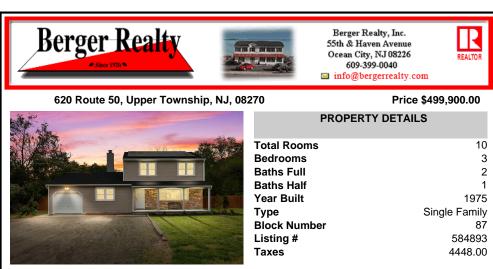

## COMMENTS

Welcome to 620 Route 50 in highly sought after Upper Township, NJ school district. Centrally located just miles away from some of the best beaches the Jersey Shore has to offer. This 1750+ square foot, three bedroom, two full, one half bathroom home has been completely renovated with practicality and elegance at the forefront of the design. The exterior of the home has bee...

| PROPERTY FEATURES |                                      |                                             |                                                                                        |
|-------------------|--------------------------------------|---------------------------------------------|----------------------------------------------------------------------------------------|
| Exterior<br