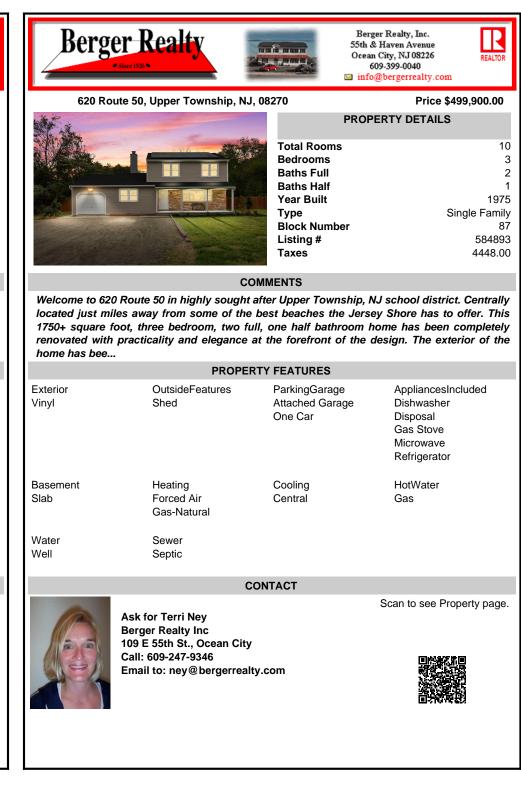

## COMMENTS

Welcome to 620 Route 50 in highly sought after Upper Township, NJ school district. Centrally located just miles away from some of the best beaches the Jersey Shore has to offer. This 1750+ square foot, three bedroom, two full, one half bathroom home has been completely renovated with practicality and elegance at the forefront of the design. The exterior of the home has bee...

| PROPERTY FEATURES |                                      |                                             |                                                                                        |
|-------------------|--------------------------------------|---------------------------------------------|----------------------------------------------------------------------------------------|
| Exterior<br>Vinyl | OutsideFeatures<br>Shed              | ParkingGarage<br>Attached Garage<br>One Car | AppliancesIncluded<br>Dishwasher<br>Disposal<br>Gas Stove<br>Microwave<br>Refrigerator |
| Basement<br>Slab  | Heating<br>Forced Air<br>Gas-Natural | Cooling<br>Central                          | HotWater<br>Gas                                                                        |
| Water<br>Well     | Sewer<br>Septic                      |                                             |                                                                                        |
| CONTACT           |                                      |                                             |                                                                                        |

Ask for Terri Ney Berger Realty Inc 109 E 55th St., Ocean City Call: 609-247-9346 Email to: ney@bergerrealty.com

Scan to see Property page.