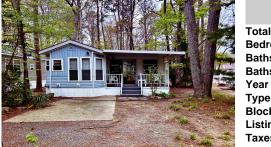

| PROPERTY     | DETAILS            |
|--------------|--------------------|
| Total Rooms  | 4                  |
| Bedrooms     | 1                  |
| Baths Full   | 1                  |
| Baths Half   | 0                  |
| Year Built   |                    |
| Туре         | Mobile Home w/Land |
| Block Number | 600                |
| Listing #    | 584891             |
| Taxes        | 1402.00            |
|              |                    |