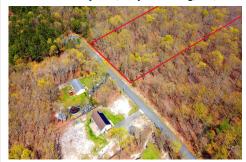

538

Maryland, Mays Landing, NJ, 08330

Price \$60,000.00

Total Rooms
Bedrooms 0
Baths Full 0
Baths Half 0
Year Built

PROPERTY DETAILS

Type Block Number

 Listing #
 584888

 Taxes
 1694.00

# COMMENTS

Great opportunity to build your dream home on this 4.86 acre lot. Lot sits at the end of quiet cul-de-sac street, far away from the main US 40 road....

# **PROPERTY FEATURES**