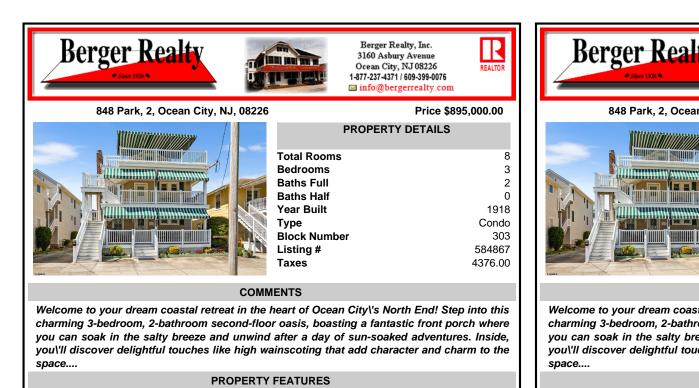

## COMMENTS

Welcome to your dream coastal retreat in the heart of Ocean City\'s North End! Step into this charming 3-bedroom, 2-bathroom second-floor oasis, boasting a fantastic front porch where you can soak in the salty breeze and unwind after a day of sun-soaked adventures. Inside, you\'ll discover delightful touches like high wainscoting that add character and charm to the

| PROPERTY FEATURES                          |                                         |                                                |                                                                                            |  |
|--------------------------------------------|-----------------------------------------|------------------------------------------------|--------------------------------------------------------------------------------------------|--|
| Exterior<br>Masonry/Block<br>Shingle       | ParkingGarage<br>See Remarks<br>Two Car | OtherRooms<br>Dining Area<br>Recreation/Family | InteriorFeatures<br>Fireplace(s)<br>Hardwood Floors<br>Pets Allowed<br>Wall to Wall Carpet |  |
| Heating<br>Gas-Natural<br>Space/Wall/Floor | Cooling<br>Ceiling Fan(s)<br>Central    | Water<br>Public Water                          | Sewer<br>Public Sewer                                                                      |  |