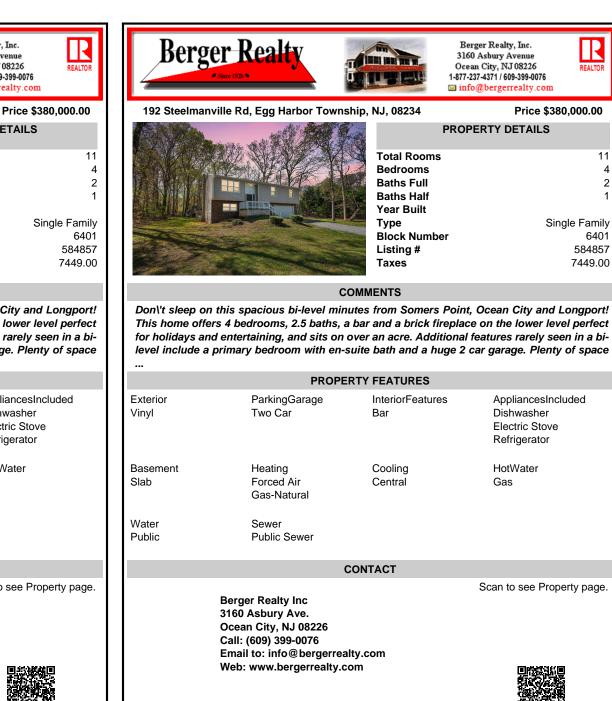

192 Steelmanville Rd, Egg Harbor Township, NJ, 08234

| 10wiisiiip, NJ, 06234   |              | FIICE \$300,000.00 |
|-------------------------|--------------|--------------------|
| A Free                  | PF           | OPERTY DETAILS     |
| V                       | Total Rooms  | 11                 |
| 12/                     | Bedrooms     | 4                  |
|                         | Baths Full   | 2                  |
| COL DIA                 | Baths Half   | 1                  |
|                         | Year Built   |                    |
| and her a war           | Туре         | Single Family      |
| No. of Concession, Name | Block Number | 6401               |
|                         | Listing #    | 584857             |
|                         | Taxes        | 7449.00            |
|                         |              |                    |

## COMMENTS

Don\'t sleep on this spacious bi-level minutes from Somers Point, Ocean City and Longport! This home offers 4 bedrooms, 2.5 baths, a bar and a brick fireplace on the lower level perfect for holidays and entertaining, and sits on over an acre. Additional features rarely seen in a bilevel include a primary bedroom with en-suite bath and a huge 2 car garage. Plenty of space