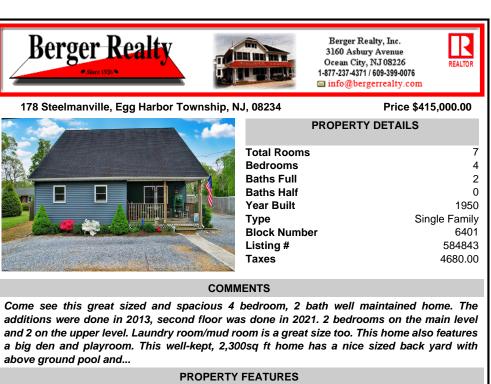

## COMMENTS

Listing #

Taxes

Come see this great sized and spacious 4 bedroom, 2 bath well maintained home. The additions were done in 2013, second floor was done in 2021. 2 bedrooms on the main level and 2 on the upper level. Laundry room/mud room is a great size too. This home also features a big den and playroom. This well-kept, 2,300sg ft home has a nice sized back yard with above ground pool and ...