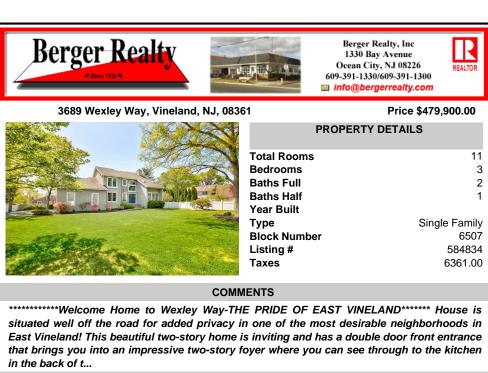

6361.00

\*\*\*\*\*\*\*\*\*\*\*Welcome Home to Wexley Way-THE PRIDE OF EAST VINELAND\*\*\*\*\*\* House is situated well off the road for added privacy in one of the most desirable neighborhoods in East Vineland! This beautiful two-story home is inviting and has a double door front entrance that brings you into an impressive two-story foyer where you can see through to the kitchen in the back of t...