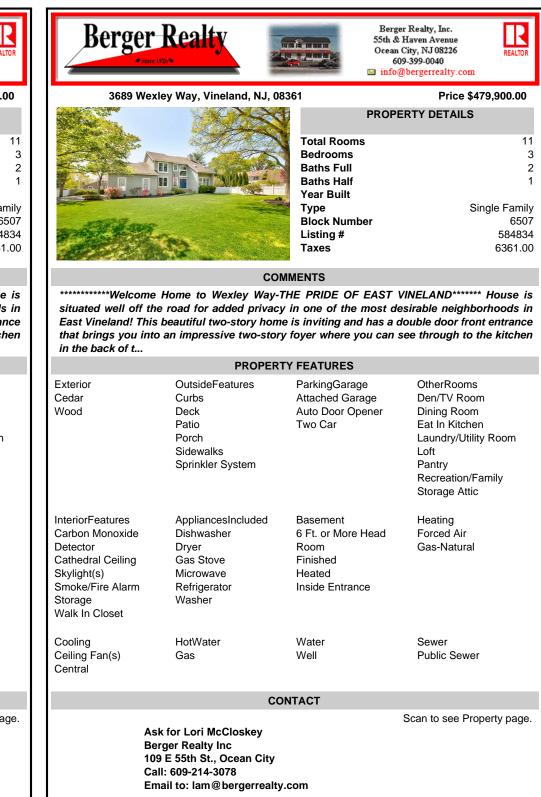

## COMMENTS

\*\*\*\*\*\*\*\*\*\*\*Welcome Home to Wexley Way-THE PRIDE OF EAST VINELAND\*\*\*\*\*\* House is situated well off the road for added privacy in one of the most desirable neighborhoods in East Vineland! This beautiful two-story home is inviting and has a double door front entrance that brings you into an impressive two-story foyer where you can see through to the kitchen in the back of t...