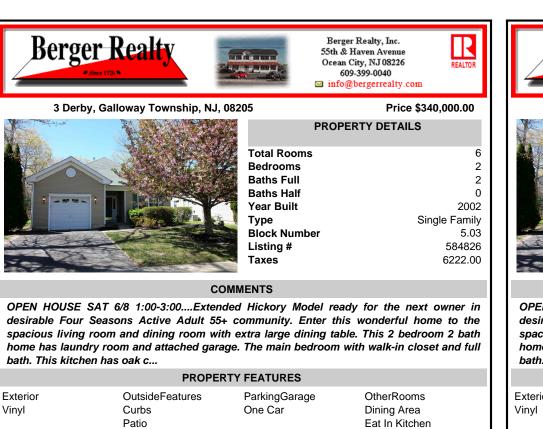

|                                                                    | Patio<br>Sidewalks                 |                  | Eat In Kitchen<br>Laundry/Utility Room<br>Primary BR on 1st floor |
|--------------------------------------------------------------------|------------------------------------|------------------|-------------------------------------------------------------------|
| AppliancesIncluded<br>Dryer<br>Gas Stove<br>Refrigerator<br>Washer | AlsoIncluded<br>Blinds<br>Curtains | Basement<br>Slab | Heating<br>Forced Air<br>Gas-Natural<br>Solar                     |
| Cooling<br>Central                                                 | HotWater<br>Gas                    | Water<br>Public  | Sewer<br>Public Sewer                                             |