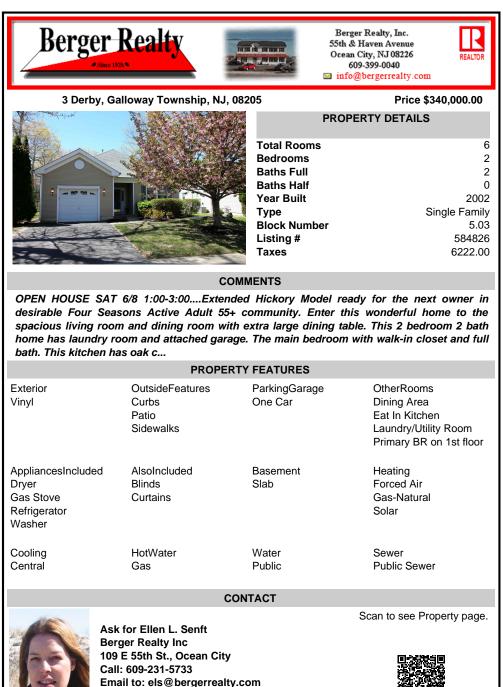

|                                                                    | Patio<br>Sidewalks                 |                  | Eat In Kitchen<br>Laundry/Utility Room<br>Primary BR on 1st floor |
|--------------------------------------------------------------------|------------------------------------|------------------|-------------------------------------------------------------------|
| AppliancesIncluded<br>Dryer<br>Gas Stove<br>Refrigerator<br>Washer | AlsoIncluded<br>Blinds<br>Curtains | Basement<br>Slab | Heating<br>Forced Air<br>Gas-Natural<br>Solar                     |
| Cooling<br>Central                                                 | HotWater<br>Gas                    | Water<br>Public  | Sewer<br>Public Sewer                                             |

CONTACT

Scan to see Property page.