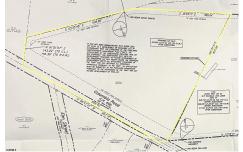

# **COMMENTS**

Discover a unique opportunity in Mullica Township, NJ 08037. This newly subdivided 11.43-acre lot on Colombia Road is your gateway to rural tranquility. Currently operating as a conifer farm, it offers valuable white pines, suitable for transplanting with a tree spade and potential resale. This property holds promise for various uses: continue farming, build a serene singl...

# COMMENTS

Discover a unique opportunity in Mullica Township, NJ 08037. This newly subdivided 11.43-acre lot on Colombia Road is your gateway to rural tranquility. Currently operating as a conifer farm, it offers valuable white pines, suitable for transplanting with a tree spade and potential resale. This property holds promise for various uses: continue farming, build a serene singl...