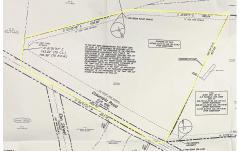

## **COMMENTS**

Discover a unique opportunity in Mullica Township, NJ 08037. This newly subdivided 11.43-acre lot on Colombia Road is your gateway to rural tranquility. Currently operating as a conifer farm, it offers valuable white pines, suitable for transplanting with a tree spade and potential resale. This property holds promise for various uses: continue farming, build a serene singl...

#### **PROPERTY FEATURES**