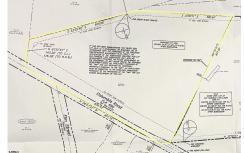

## COMMENTS

Discover a unique opportunity in Mullica Township, NJ 08037. This newly subdivided 11.43-acre lot on Colombia Road is your gateway to rural tranquility. Currently operating as a conifer farm, it offers valuable white pines, suitable for transplanting with a tree spade and potential resale. This property holds promise for various uses: continue farming, build a serene singl...

#### **PROPERTY FEATURES**