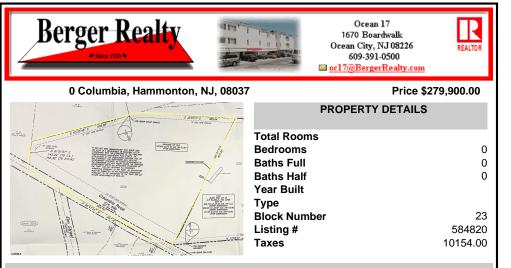

COMMENTS

Discover a unique opportunity in Mullica Township, NJ 08037. This newly subdivided 11.43-acre lot on Colombia Road is your gateway to rural tranquility. Currently operating as a conifer farm, it offers valuable white pines, suitable for transplanting with a tree spade and potential resale. This property holds promise for various uses: continue farming, build a serene singl...

## COMMENTS

Discover a unique opportunity in Mullica Township, NJ 08037. This newly subdivided 11.43-acre lot on Colombia Road is your gateway to rural tranquility. Currently operating as a conifer farm, it offers valuable white pines, suitable for transplanting with a tree spade and potential resale. This property holds promise for various uses: continue farming, build a serene singl...