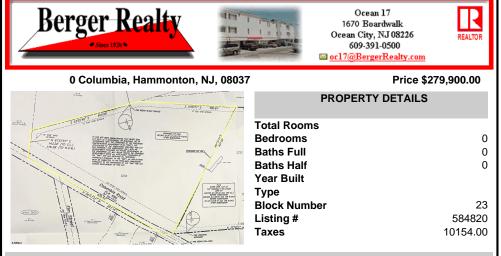

COMMENTS

Discover a unique opportunity in Mullica Township, NJ 08037. This newly subdivided 11.43-acre lot on Colombia Road is your gateway to rural tranquility. Currently operating as a conifer farm, it offers valuable white pines, suitable for transplanting with a tree spade and potential resale. This property holds promise for various uses: continue farming, build a serene singl...

## COMMENTS

Discover a unique opportunity in Mullica Township, NJ 08037. This newly subdivided 11.43-acre lot on Colombia Road is your gateway to rural tranquility. Currently operating as a conifer farm, it offers valuable white pines, suitable for transplanting with a tree spade and potential resale. This property holds promise for various uses: continue farming, build a serene singl...