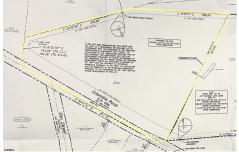

## **COMMENTS**

Discover a unique opportunity in Mullica Township, NJ 08037. This newly subdivided 11.43-acre lot on Colombia Road is your gateway to rural tranquility. Currently operating as a conifer farm, it offers valuable white pines, suitable for transplanting with a tree spade and potential resale. This property holds promise for various uses: continue farming, build a serene singl...

## COMMENTS

Discover a unique opportunity in Mullica Township, NJ 08037. This newly subdivided 11.43-acre lot on Colombia Road is your gateway to rural tranquility. Currently operating as a conifer farm, it offers valuable white pines, suitable for transplanting with a tree spade and potential resale. This property holds promise for various uses: continue farming, build a serene singl...