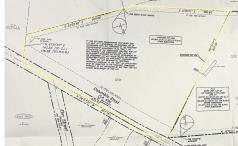

## **COMMENTS**

Discover a unique opportunity in Mullica Township, NJ 08037. This newly subdivided 11.43-acre lot on Colombia Road is your gateway to rural tranquility. Currently operating as a conifer farm, it offers valuable white pines, suitable for transplanting with a tree spade and potential resale. This property holds promise for various uses: continue farming, build a serene singl...

## COMMENTS

Discover a unique opportunity in Mullica Township, NJ 08037. This newly subdivided 11.43-acre lot on Colombia Road is your gateway to rural tranquility. Currently operating as a conifer farm, it offers valuable white pines, suitable for transplanting with a tree spade and potential resale. This property holds promise for various uses: continue farming, build a serene singl...